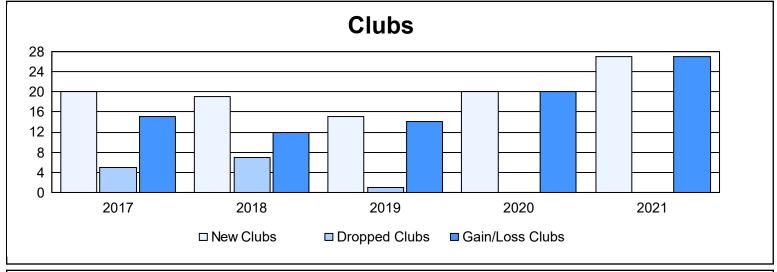

| Year      | New<br>Clubs | Dropped<br>Clubs | Gain/<br>Loss<br>Clubs | New<br>Members | Charter<br>Members | Reinstate<br>Members | Transfer<br>Members | Total<br>Member<br>Added | Total<br>Members<br>Dropped | Gain/<br>Loss<br>Members |
|-----------|--------------|------------------|------------------------|----------------|--------------------|----------------------|---------------------|--------------------------|-----------------------------|--------------------------|
| 2016-2017 | 20           | 5                | 15                     | 842            | 526                | 22                   | 39                  | 1,429                    | 897                         | 532                      |
| 2017-2018 | 19           | 7                | 12                     | 722            | 543                | 18                   | 19                  | 1,302                    | 727                         | 575                      |
| 2018-2019 | 15           | 1                | 14                     | 701            | 413                | 7                    | 20                  | 1,141                    | 704                         | 437                      |
| 2019-2020 | 20           | 0                | 20                     | 707            | 463                | 8                    | 33                  | 1,211                    | 477                         | 734                      |
| 2020-2021 | 27           | 0                | 27                     | 786            | 679                | 29                   | 23                  | 1,517                    | 520                         | 997                      |
| Average   | 20           | 3                | 18                     | 752            | 525                | 17                   | 27                  | 1,320                    | 665                         | 655                      |