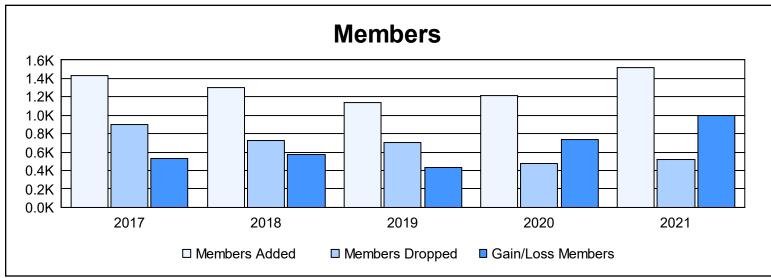

| Year      | New<br>Clubs | Dropped<br>Clubs | Gain/<br>Loss<br>Clubs | New<br>Members | Charter<br>Members | Reinstate<br>Members | Transfer<br>Members | Total<br>Member<br>Added | Total<br>Members<br>Dropped | Gain/<br>Loss<br>Members |
|-----------|--------------|------------------|------------------------|----------------|--------------------|----------------------|---------------------|--------------------------|-----------------------------|--------------------------|
| 2016-2017 | 20           | 5                | 15                     | 842            | 526                | 22                   | 39                  | 1,429                    | 897                         | 532                      |
| 2017-2018 | 19           | 7                | 12                     | 722            | 543                | 18                   | 19                  | 1,302                    | 727                         | 575                      |
| 2018-2019 | 15           | 1                | 14                     | 701            | 413                | 7                    | 20                  | 1,141                    | 704                         | 437                      |
| 2019-2020 | 20           | 0                | 20                     | 707            | 463                | 8                    | 33                  | 1,211                    | 477                         | 734                      |
| 2020-2021 | 27           | 0                | 27                     | 786            | 679                | 29                   | 23                  | 1,517                    | 520                         | 997                      |
| Average   | 20           | 3                | 18                     | 752            | 525                | 17                   | 27                  | 1,320                    | 665                         | 655                      |